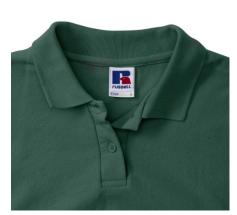

## **Specification**

RUSSELL women's CLASSIC POLYCOTTON POLO made from a single double yarn from which it produces fine and strong pike material. Classic stitching on the side, collar and shoulder reinforcements, double stitch along the shoulders, bottom and around the armpits, additional stitching around the ruffles, two buttons colored T-shirt, spare button Semi-green XL