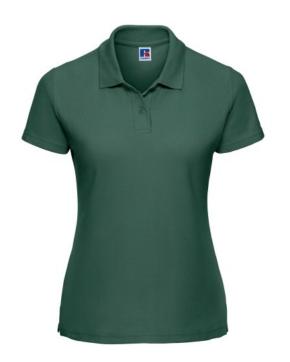

## RUSSELL FEMALE CLASSIC POLYCOTTON POLO

### **Basic informations**

Size: XL

Length: 48 Width: 38

Height: 22

Printing type: Vez Color: Dark green

Size: XL

## **Specification**

RUSSELL women's CLASSIC POLYCOTTON POLO made from a single double yarn from which it produces fine and strong pike material. Classic stitching on the side, collar and shoulder reinforcements, double stitch along the shoulders, bottom and around the armpits, additional stitching around the ruffles, two buttons colored T-shirt, spare button Semi-green XL